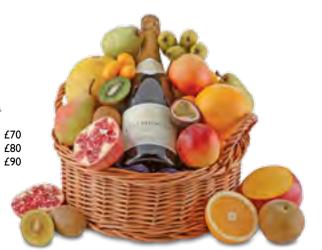

#### Classic Fruit Basket with Champagne

A selection of seasonal and tropical fruits wrapped up like jewels and presented in a wicker basket.

096009 Small 096010 Medium 096011 Large