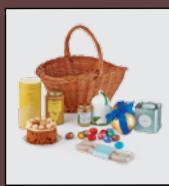

## P10 Easter Gifts

At Fortnum's, you'll find soft toys for tiny pet-lovers, along with flowers, gifts and hampers for their parents.

The Easter Basket A riot of spring colour. 095980

The Easter Bake Because every kitchen needs its little helpers. Wooden Spoon, Rolling Pin, Icing Sugar, 500g, White Flour, Ikg, Bag of ABCs, 100g, Yellow, Blue, Green