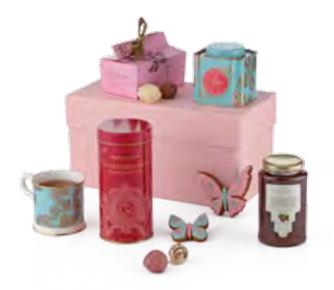

Rose & Violet Creams
Handmade with natural flower
oils, dipped in dark chocolate and
topped with a crystallised petal.
010807 250g box £25
£25 010808 500g box £35

The Milliner

A box brimming with treats for afternoon tea.
Ballotin Assorted Creams, 250g,
Strawberry and Champagne Preserve, 340g,
Macadamia Nut Biscuit, 200g tin,
Royal Blend Tea, 125g caddy,
2x Gingerbread Butterfly, 25g,
Fortnum's China Mug.
555102 £75