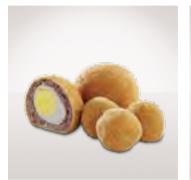

# P27 Fish & Eggs

As sure as eggs is eggs, every spring Fortnum's stocks larders with a selection of fresh and smoked fish, eggs and Scotch eggs, making picnics a piece of cake!

**Duck Scotch Egg** A variant of our national picnic food. 092012 £3.75

Hen Scotch Egg Conceived by Fortnum's in 1738 and still a firm favourite today. £2.75 091406

Quail Scotch Egg Sausage meat and haggis wrapped around a tiny quail egg. 093629

Ostrich Egg The largest of all eggs, with a creamy shell and even creamier taste. £30 095118