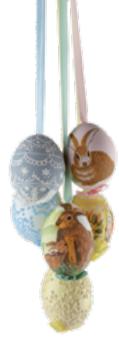

#### Peter Preiss Painted Eggs

Dainty hand-painted eggs make the perfect Easter decoration. Delivered safely packaged

in an egg box. 053807

053808 Rabbit on pink Two rabbits £9 053809 Blue flock £9 053810 Yellow flock £9 053811 Blue, white flock £9 053812 Yellow, clear flock £9