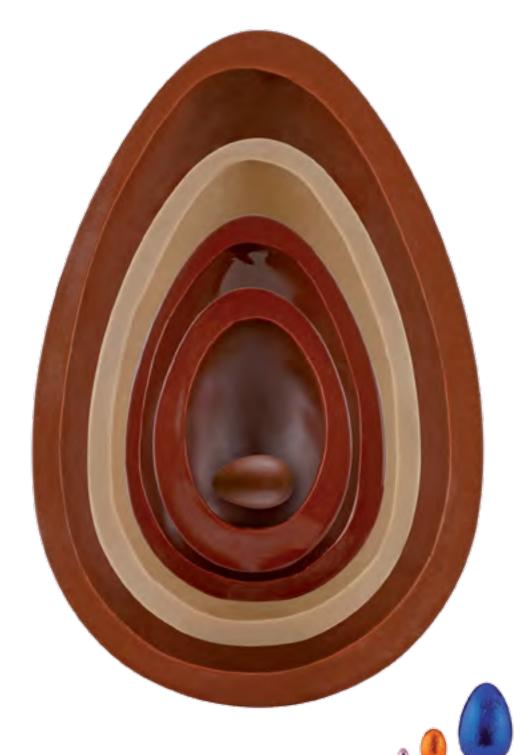

## To order, visit fortnumandmason.co.uk or call 0845 300 1707

See our full range online and instore

The Ultimate Easter Egg Our most highly-prized Easter egg, undoubtedly worth its price tag. In the style of a Russian doll, it opens to reveal chocolate within chocolate within chocolate, each layer of a different blend and cocoa percentage. Altogether, it weighs in at an impressive 1.4kg. The biggest eggshell is milk chocolate, which contains an organic white chocolate egg, which contains a 50% dark chocolate egg, which contains a 72% dark chocolate egg, which holds a 100% dark chocolate

 $23 \text{cm} \times 16 \text{cm}$  egg presented in exclusive Fortnum's wrap & gift bow.

egg in the centre. Surely only a Fabergé egg is more dazzling?

092175 I

1.4Kg