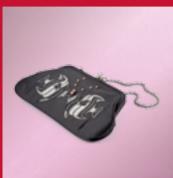

## P6 More Valentine's Gifts

Flowers or fine fragrance for the sweetheart who lacks a sweet tooth will keep their feelings sweeter still.

Rose-Scented
Heart-Shaped Soaps
With essential rose oil.
055565 gift box

Lalique Red Heart Pendant
Thrill your lover with a beautiful lalique pendant.
777170 £77.31

Lulu Guinness
'Kissing Fish' Purse
An elegant purse with a silvery clasp and strap.
052335 £135

'Love' Glass Paperweight
A romantic daily reminder for
your desk.
047599