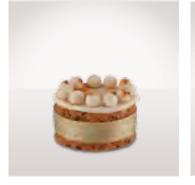

## Biscuits & Cakes P19

This Easter, let Fortnum's bring sunshine to the table for a sumptuous afternoon tea, with a magnificent spread of Simnel cake, buttery shortbread and barrelfuls of biscuits.

A double layer of marzipan,

907g

Infernally tempting biscuits.

300g tin

Something for everyone in this

600g tin

as well as eleven 'apostles', make

Simnel Cake

Lucifer's Ginger &