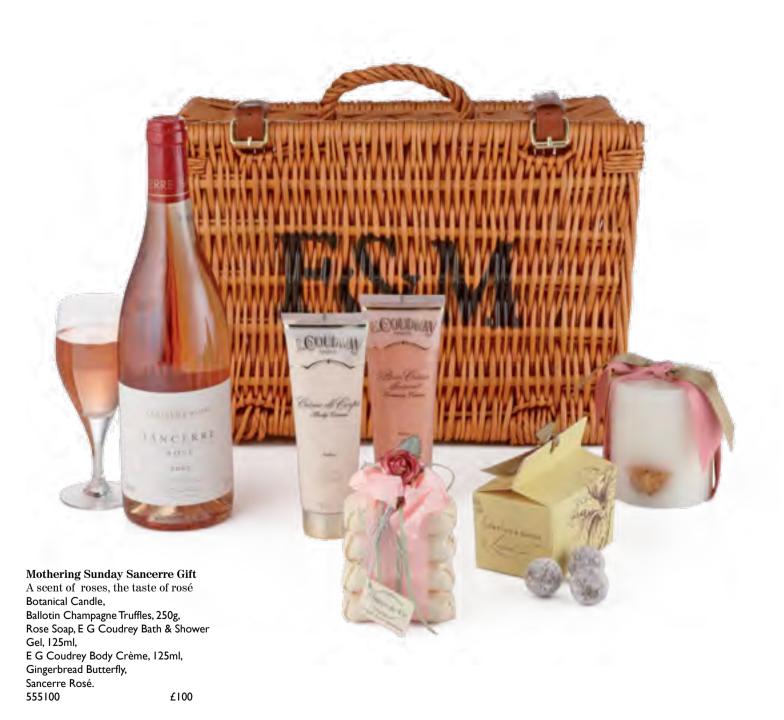

Mothering Sunday
Make your mother's day.
Half bottle Rosé Champagne,
Fruit & Nut Chocolate Bar, 70g,
Rose & Violet Chocolate Bar, 70g,
Assorted Truffle Ballotin, 125g,
Gingerbread Butterfly, 50g.

Eternally a subtle This beautiful bouquet comes personally with a Burleigh china jug and rose scented candle.

095978 £75

Herend Sugar Bowl Gift Set Complete with Fortnum's sugar tablets and presented in a gift box. 055575 £75

Mothering Sunday Champagne
A fine Chardonnay champagne
from the vineyards of Chouilly,
with refreshing floral notes,
a subtle colour and a
personalised message.
rose 260751 Bottle £30