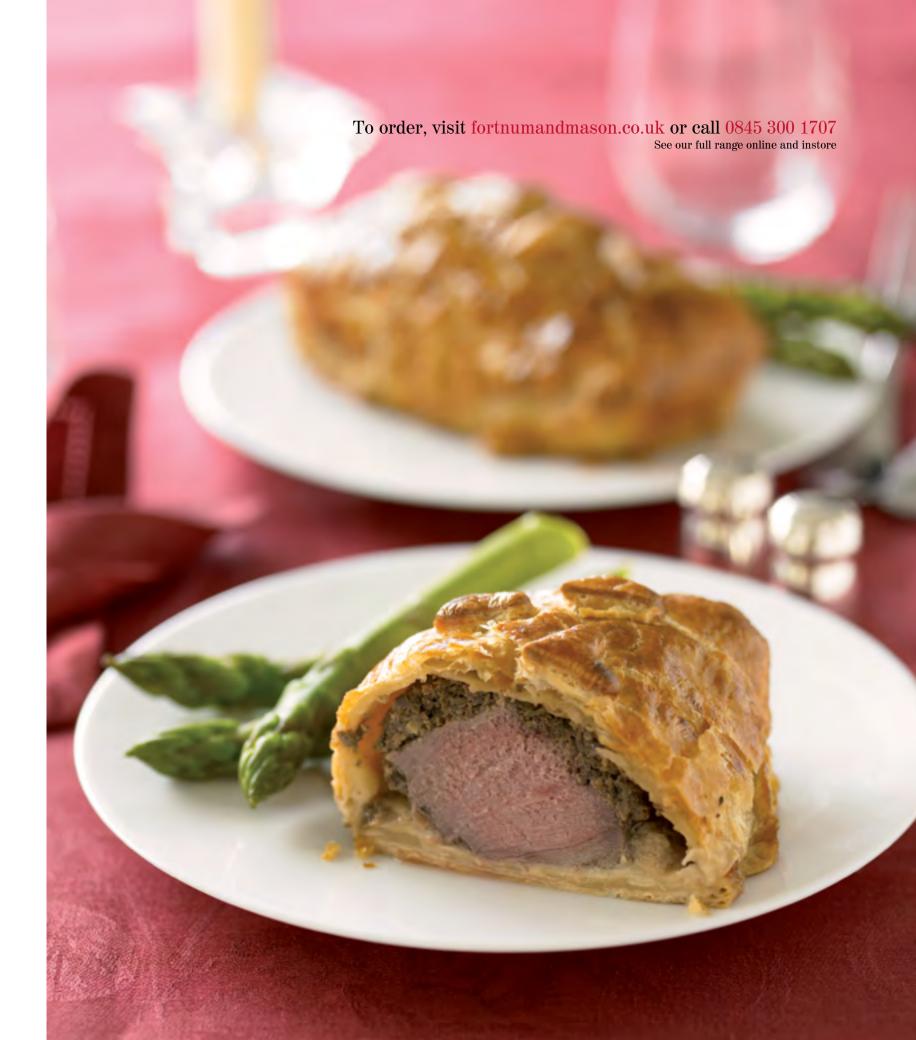

#### **Beef Wellington**

A juicy fillet of steak edged with mushroom duxelle and encased in a butter puff pastry crust. 093310 200g £9.95

Fortnum's Graves - the perfect accompaniment to our Beef Wellington (see page 14).