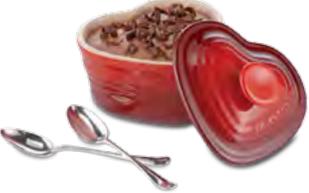

#### **Chocolate Mousse**

Rich chocolate mousse in a heart-shaped Le Creuset ramekin. 093435 250ml £15