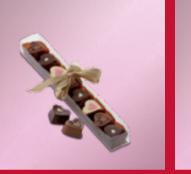

#### **Harlequin Love Bar** Chocolate hearts, embedded in marbled milk chocolate. 023685 900g bar

**Passionate Hearts** Chocolate hearts filled with caramel, passion fruit truffle and milk chocolate ganache. 023710 35g