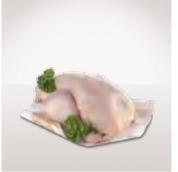

Gammon
Succulent gammon, also
available smoked.
with 094519 Half joint, min. wt. 3.2kg £75
095799 Mini joint, min. wt. 900g £20
£25 095800 Mini smoked joint, min. wt. 900g £18

Poussin
A small but perfectly-formed spring chicken.
£75 095084 Serves one

Guinea Fowl

Impress guests with this game bird.

£4.50 096005 Min. wt. 1.5kg £15

Pork & Egg Pie
An individual pie with a quail
egg inside.
093493 £3.65

Whole Leg of Lamb
Just add mint sauce for the ultimate Easter feast.