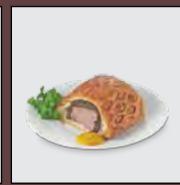

#### **Beef Wellington**

A juicy fillet of steak edged with mushroom duxelle and encased in a butter puff pastry crust. 093310 200g £9.95

Fortnum's Graves - the perfect accompaniment to our Beef Wellington (see page 14).