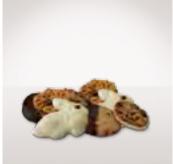

# Children's Milk Chocolate Handmade Egg For tiny chocoholics, with milk and white chocolate eggs. 020981 227g £22.50

The Archivist's Egg
A dark chocolate egg filled with
a selection of chocolates inspired
by our illustrious past.
092172 454g £37.50

Three Excellent Eggs
A trio of velvety eggs from the
world's finest cocoa estates.
Two dark chocolate eggs, one
milk chocolate.
021097 227g £22

Splendid Sweets Speckled Eggs A jar of milk chocolate eggs in delicately speckled pastel shells. 093469 Little eggs £5 024984 Big eggs £9.50

Organic Milk Chocolate Egg Simple, yet simply delicious. 092173 180g £15

Splendid Sweets Egg
A milk chocolate shell filled with
an assortment of jellybeans, fried
eggs, shrimps and dolly mixtures.
024248 227g £22.50