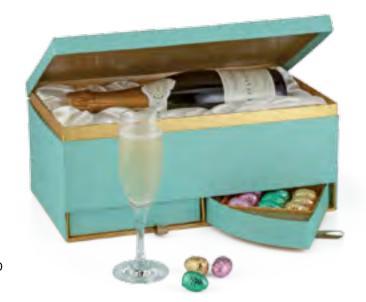

#### The Perfect Day

Enough pleasure to take you from dawn till dusk.
'Perfect Day' Shower & Bath Gel,
Blanc de Blanc Champagne, quarter
bottle × 2, Ballotin of Hearts, 115g,
Seda France Candles × 2.
666104
£75