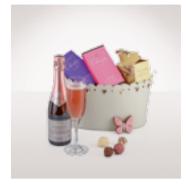

Mothering Sunday
Make your mother's day.
Half bottle Rosé Champagne,
Fruit & Nut Chocolate Bar, 70g,
Rose & Violet Chocolate Bar, 70g,
Assorted Truffle Ballotin, 125g,
Gingerbread Butterfly, 50g.

Eternally a subtle This beautiful bouquet comes personally with a Burleigh china jug and rose scented candle.

095978 £75

Herend Sugar Bowl Gift Set Complete with Fortnum's sugar tablets and presented in a gift box. 055575 £75

Mothering Sunday Champagne
A fine Chardonnay champagne
from the vineyards of Chouilly,
with refreshing floral notes,
a subtle colour and a
personalised message.
rose 260751 Bottle £30