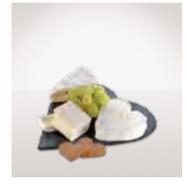

#### 'Melt into Me' Cheeseboard

A heart-shaped slate cheeseboard, along with heart-shaped pink peppercorn biscuits and a selection of our finest creamy cheeses. Neufchatel, 250g, Brie with Truffles, 250g, Flower Marie, 250g. 091842