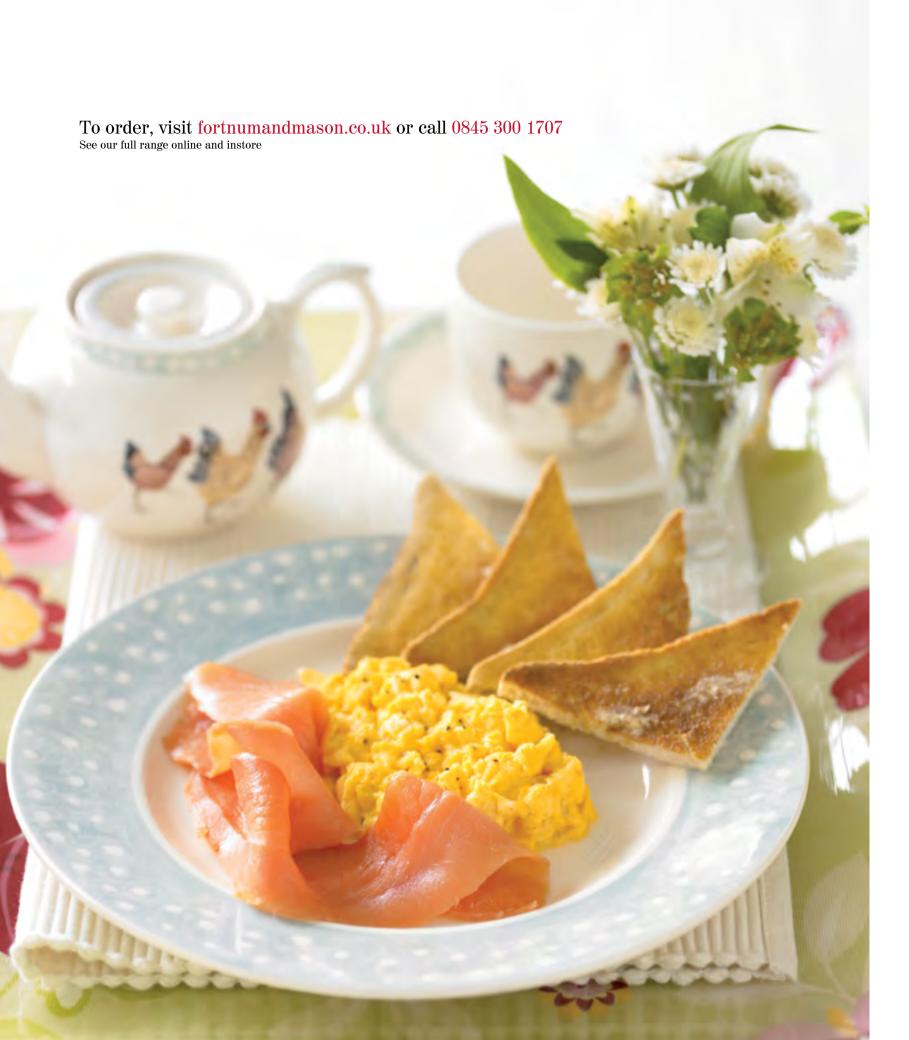

Rhea Egg A large pale green egg, perfect for family-sized omelettes. 095396

Emu Egg A dark green egg with an unusually large yolk. 091523

014780

Scottish Wild Smoked Salmon Our fish swim wild and free and so outshine their farmed cousins in appearance, taste and texture. 014777 200g £24 014779 400g £45