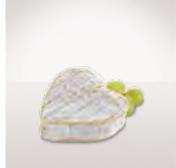

#### Neufchatel Heart-shaped for lovers of cheese. £6.95 091164 250g

Foie Gras Two slices of 'mi cuit' foie gras. 091064  $2 \times 40g$ 

Foie Gras with Champagne and Peppercorns. An even more indulgent recipe. 093436 2 x 40g