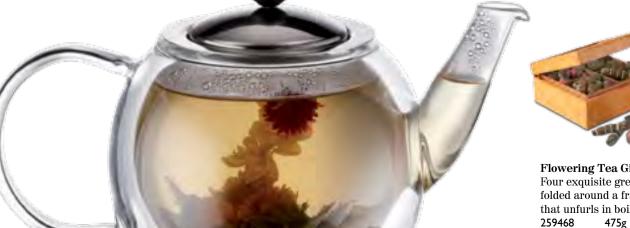

Morello Cherry Preserve Delicious on hot, buttery toast £10 and superb with roast duck. 227757 340g jar

Flowering Tea Gift Box Four exquisite green teas, each folded around a fragrant flower that unfurls in boiling water.