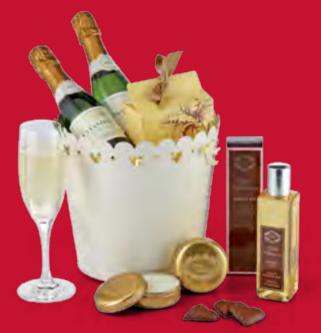

For the belle of your boudoir.

'Enrich' Body Oil, Ballotin of Finest
Truffles, 250g, 'Perfect Night' Body
Cream, 200ml, 'Perfect Night' Bathing
Oil, 100ml, 'Perfect Night' Bath &
Shower Gel, 200ml, 'Perfect Night'
Scented Candle, 225g, Crystal
Champagne Flutes × 2,
Punnet of Strawberries, 227g,
Beauty à la Carte Voucher worth
£70, Foie Gras Jurançon, 130g,
Honey & Sauternes Savour, 150g,
Mr Lunn's Savoury Biscuits, 150g.
666106
£300