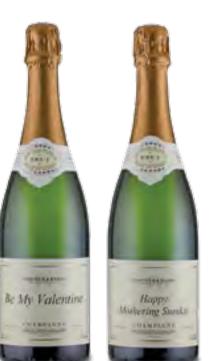

#### Fortnum's Valentine's Champagne

For a Valentine's Day with added sparkle. Label reads 'Be My Valentine'.

260754 750ml £30

See our full range online and instore

# P16 Champagne

Fortnum's Mothering Sunday Champagne

The label reads:

260754

Our Blanc de Blanc Champagne.

Fortnum's Valentine's Champagne Our Blanc de Blanc Champagne. The label reads: 'Be My Valentine'. 750ml

'Happy Mothering Sunday'. 750ml